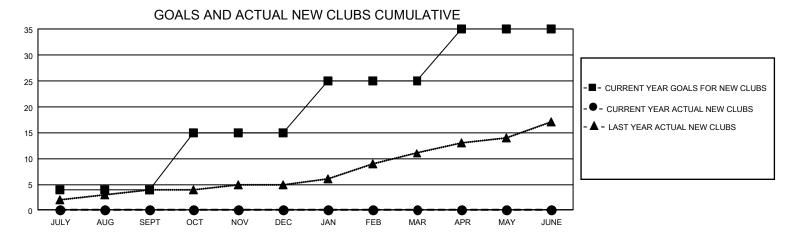

## REPORT DOES NOT INCLUDE CLUBS IN UNDISTRICTED AREAS.

| Clubs                 |               |           |               | Members               |                       |                         |                                                    |
|-----------------------|---------------|-----------|---------------|-----------------------|-----------------------|-------------------------|----------------------------------------------------|
| RESULTS FOR 2023-2024 |               |           |               | RESULTS FOR 2023-2024 |                       |                         |                                                    |
| QUARTER               | NEW CLUB GOAL | NEW CLUBS | DROPPED CLUBS | QUARTER MEMBE         | ER GROWTH NET<br>GOAL | MEMBER GROWTH<br>ACTUAL | DROPPED<br>MEMBERS ACTUAL<br>(including transfers) |
| JULY/AUG/SEPT         | 12            | 0         | 2             | JULY/AUG/SEPT         | 304                   | 216                     | 224                                                |
| OCT/NOV/DEC           | 33            | 0         | 0             | OCT/NOV/DEC           | 440                   | 0                       | 0                                                  |
| JAN/FEB/MAR           | 30            | 0         | 0             | JAN/FEB/MAR           | 430                   | 0                       | 0                                                  |
| APR/MAY/JUNE          | 30            | 0         | 0             | APR/MAY/JUNE          | 416                   | 0                       | 0                                                  |