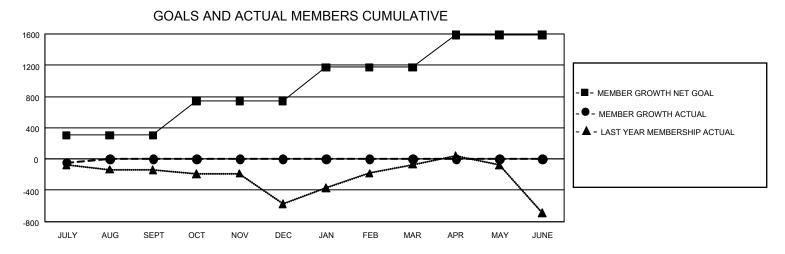

## REPORT DOES NOT INCLUDE CLUBS IN UNDISTRICTED AREAS.

| Clubs                 |               |           |               | Members               |                       |                         |                                                    |
|-----------------------|---------------|-----------|---------------|-----------------------|-----------------------|-------------------------|----------------------------------------------------|
| RESULTS FOR 2023-2024 |               |           |               | RESULTS FOR 2023-2024 |                       |                         |                                                    |
| QUARTER               | NEW CLUB GOAL | NEW CLUBS | DROPPED CLUBS | QUARTER MEMBE         | ER GROWTH NET<br>GOAL | MEMBER GROWTH<br>ACTUAL | DROPPED<br>MEMBERS ACTUAL<br>(including transfers) |
| JULY/AUG/SEPT         | 12            | 0         | 2             | JULY/AUG/SEPT         | 304                   | 216                     | 224                                                |
| OCT/NOV/DEC           | 33            | 0         | 0             | OCT/NOV/DEC           | 440                   | 0                       | 0                                                  |
| JAN/FEB/MAR           | 30            | 0         | 0             | JAN/FEB/MAR           | 430                   | 0                       | 0                                                  |
| APR/MAY/JUNE          | 30            | 0         | 0             | APR/MAY/JUNE          | 416                   | 0                       | 0                                                  |